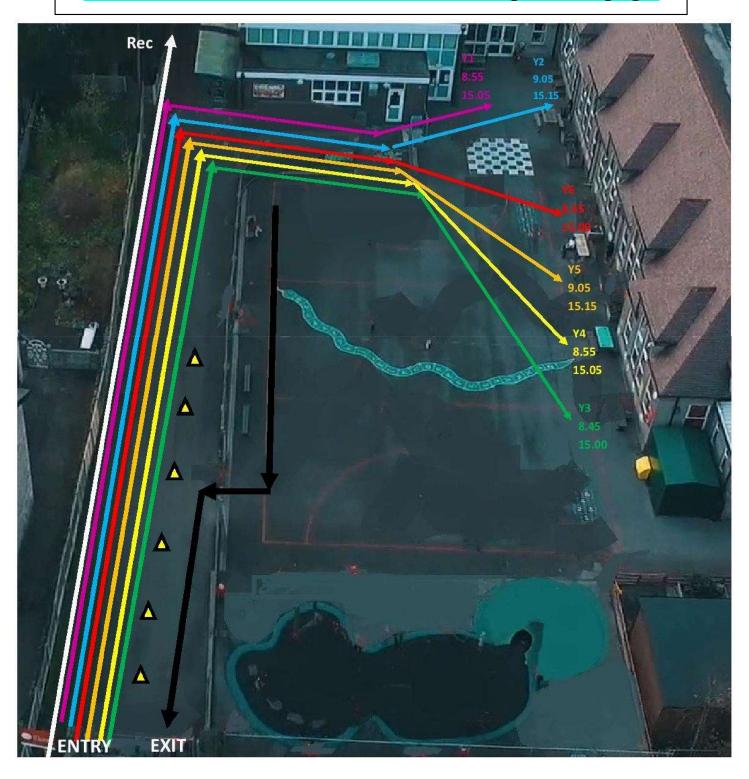

| REVISED WHOLE SCHOOL DROP OFF AND COLLECTION |       |        |           |  |  |
|----------------------------------------------|-------|--------|-----------|--|--|
| TIME                                         | TIME  | CLASS  | Where?    |  |  |
| 8.45                                         | 15.00 | Year 3 | Main Gate |  |  |
| 8.45                                         | 15.00 | Year 6 | Main Gate |  |  |
| 8.55                                         | 15.10 | Year 1 | Main Gate |  |  |
| 8.55                                         | 15.10 | Year 4 | Main Gate |  |  |
| 9.05                                         | 15.20 | Year 2 | Main Gate |  |  |
| 9.05                                         | 15.20 | Year 5 | Main Gate |  |  |

Reception class please see schedule for Group A or Group B on first page. As you have been, please follow the white line (see map below) to reception class area when entering at the front of school.

## Please refer to drop off and collection times on the Group A and Group B schedule.

The revised times for other classes are on previous page.